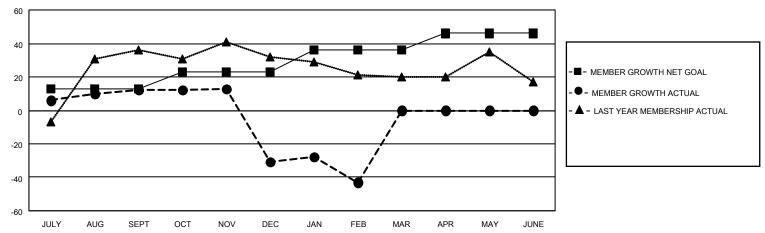

## GOALS AND ACTUAL MEMBERS CUMULATIVE

| DROPPED CLUBS: 1 |     | 26 CLUBS OF 49 ADDED 1 OR<br>MORE NEW MEMBERS | GENDER DISTRIBUTION                |              |  |
|------------------|-----|-----------------------------------------------|------------------------------------|--------------|--|
|                  |     |                                               |                                    | 877 (67.83%) |  |
|                  |     |                                               | FEMALE                             | 416 (32.17%) |  |
| DROPPED MEMBERS  |     |                                               | NON BINARY                         | 0 (0.00%)    |  |
|                  |     |                                               | PREFER NOT TO ANSWER               | 0 (0.00%)    |  |
| DECEASED         | 27  |                                               |                                    |              |  |
| CLUB CANCELLED   | 0   | CLICK HERE FOR CUMULATIVE                     | TOTAL FAMILY UNIT MEMBERS 197      |              |  |
| OTHER            | 104 | MEMBERSHIP DATA                               |                                    |              |  |
| TOTAL            | 131 |                                               | FAMILY MEMBERS PAYING HALF DUES 99 |              |  |
|                  |     |                                               |                                    |              |  |